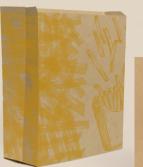

#### sacma **Brush Fries**

FOOD CATEGORY: French fries TYPOLOGY: Glued flat bottom bag MATERIAL: Brown greaseproof paper WS 40 gr

FOOD CATEGORY: Greaseproof **TYPOLOGY:** Glued flat bottom bag MATERIAL: Brown greaseproof paper WS 40 gr