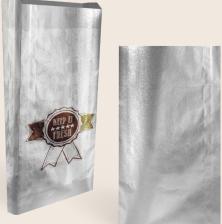

## sacma **Brush** Chicken

FOOD CATEGORY: Chicken **TYPOLOGY:** Thermosealed bag MATERIAL: White kraft 45 gr + 20 pp extruded

BACK

sacma **Brush** Deli

FOOD CATEGORY: Chicken, Delicatessen TYPOLOGY: Thermosealed bag with an off-center window MATERIAL: White kraft 50 gr + pp 25 my laminated