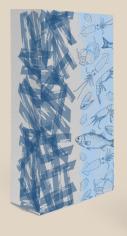

#### sacma **Brush** Fish

FOOD CATEGORY: Fish **TYPOLOGY:** Thermosealed bag MATERIAL: White kraft 45 gr + 20 pp extruded

FRONT

sacma **Brush** Salvafresco

FOOD CATEGORY: Delicatessen **TYPOLOGY:** Glued flat bottom bag MATERIAL: White kraft + metal 40 gr