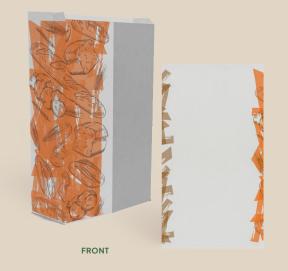

## sacma<sup>®</sup> Brush Baguette

FOOD CATEGORY: Bread (Baguette) TYPOLOGY: Glued flat bottom bag with an off-center window

MATERIAL: White kraft bianco 35 gr + pp 25 my microf.

FRONT