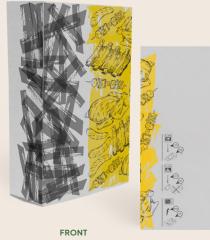

## sacma **Brush** Fruit

FOOD CATEGORY: Fruit TYPOLOGY: Glued flat bottom bag MATERIAL: Brown ribbed recycled paper WS 50 gr

BACK

sacma