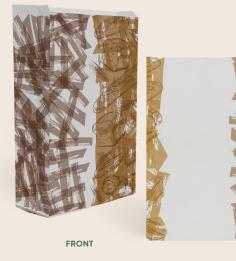

#### sacma **Brush Fries**

FOOD CATEGORY: French fries TYPOLOGY: Glued flat bottom bag MATERIAL: Brown greaseproof paper WS 40 gr

FOOD CATEGORY: Greaseproof **TYPOLOGY:** Glued flat bottom bag MATERIAL: Brown greaseproof paper WS 40 gr

FRONT

FRONT

ВАСК