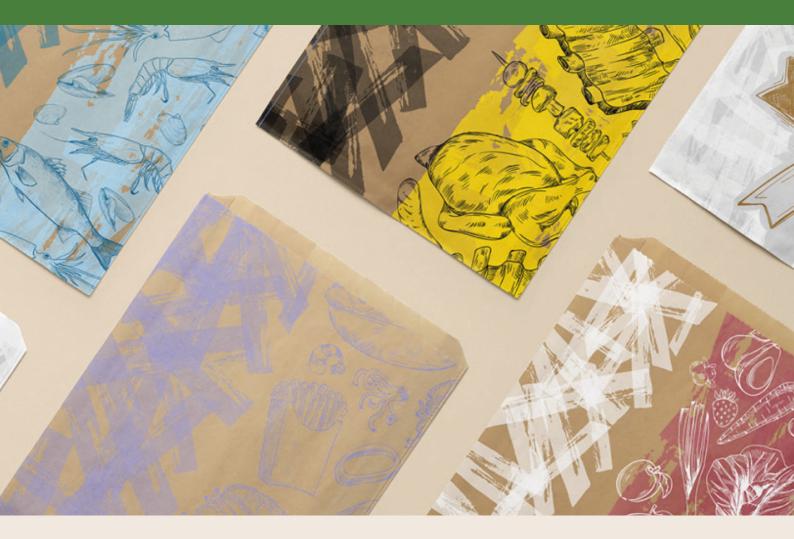

## sacma **Brush** Chicken

FOOD CATEGORY: Chicken **TYPOLOGY:** Thermosealed bag MATERIAL: White kraft 45 gr + 20 pp extruded

BACK

sacma **Brush** Deli

FOOD CATEGORY: Chicken, Delicatessen TYPOLOGY: Thermosealed bag with an off-center window MATERIAL: White kraft 50 gr + pp 25 my laminated

#### sacma **Brush** Fish

FOOD CATEGORY: Fish **TYPOLOGY:** Thermosealed bag MATERIAL: White kraft 45 gr + 20 pp extruded

FRONT

sacma **Brush** Salvafresco

FOOD CATEGORY: Delicatessen **TYPOLOGY:** Glued flat bottom bag MATERIAL: White kraft + metal 40 gr

## sacma **Brush** Fruit

FOOD CATEGORY: Fruit TYPOLOGY: Glued flat bottom bag MATERIAL: Brown ribbed recycled paper WS 50 gr

BACK

sacma

#### sacma **Brush Fries**

FOOD CATEGORY: French fries TYPOLOGY: Glued flat bottom bag MATERIAL: Brown greaseproof paper WS 40 gr

FOOD CATEGORY: Greaseproof **TYPOLOGY:** Glued flat bottom bag MATERIAL: Brown greaseproof paper WS 40 gr